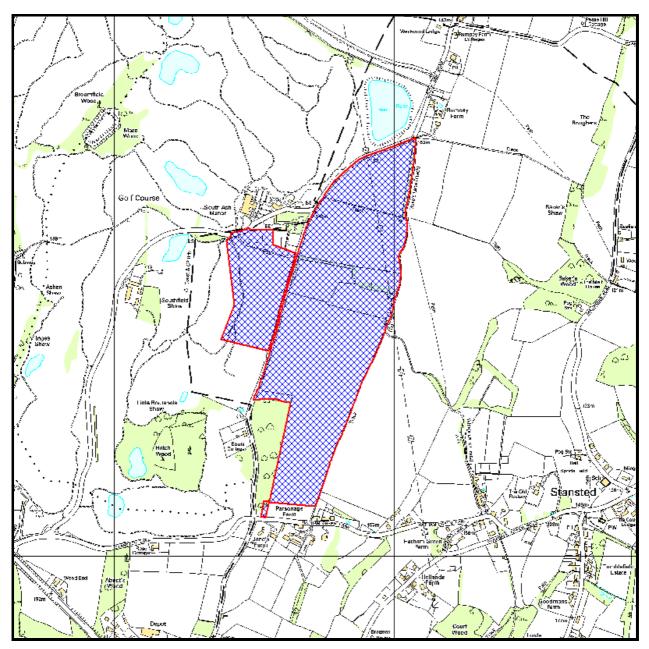

## TM/12/01290/FL

The London Golf Club South Ash Manor South Ash Road Ash Sevenoaks Kent TN15 7EN

Diverted access road to permitted hotel on land to the west of South Ash Road. The relocation of the existing driving range on land to the east of South Ash Road. A European Tour Performance Institute(ETPI) driving range building. A 9 hole golf course created utilising the cut from the hotel development. Chipping area and putting green. An underpass under South Ash Road. Areas of hard standing including car parking and access road. Diverted public rights of way. Associated reservoir and landscaping